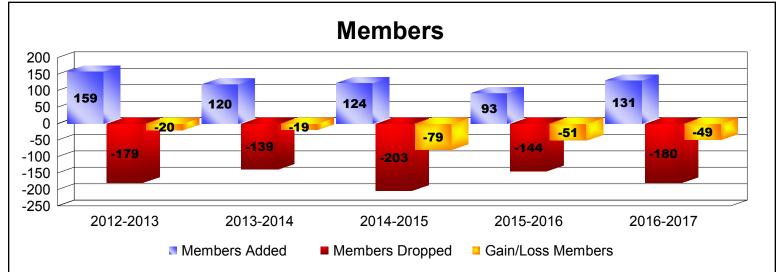

District 29 C

As of June 2017 Cumulative

| Year      | New<br>Clubs | Dropped<br>Clubs | Gain/<br>Loss<br>Clubs | New<br>Members | Charter<br>Members | Reinstate<br>Members | Transfer<br>Members | Total<br>Member<br>Added | Total<br>Members<br>Dropped | Gain/<br>Loss<br>Members |
|-----------|--------------|------------------|------------------------|----------------|--------------------|----------------------|---------------------|--------------------------|-----------------------------|--------------------------|
| 2012-2013 | 1            | 0                | 1                      | 125            | 23                 | 7                    | 4                   | 159                      | -179                        | -20                      |
| 2013-2014 | 0            | -1               | -1                     | 108            | 3                  | 5                    | 4                   | 120                      | -139                        | -19                      |
| 2014-2015 | 0            | 0                | 0                      | 114            | 0                  | 9                    | 1                   | 124                      | -203                        | -79                      |
| 2015-2016 | 0            | -3               | -3                     | 86             | 0                  | 4                    | 3                   | 93                       | -144                        | -51                      |
| 2016-2017 | 0            | -2               | -2                     | 124            | 0                  | 2                    | 5                   | 131                      | -180                        | -49                      |
| Average   | 0            | -1               | -1                     | 111            | 5                  | 5                    | 3                   | 125                      | -169                        | -44                      |