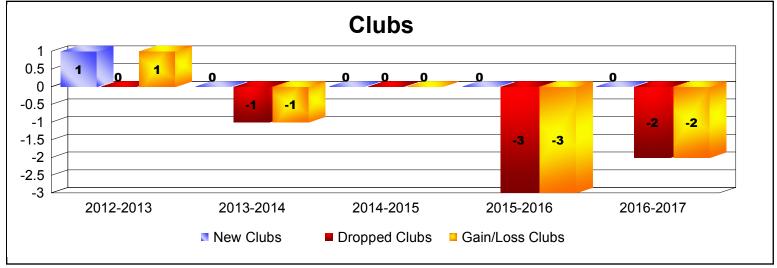

District 29 C

As of June 2017 Cumulative

| Year      | New<br>Clubs | Dropped<br>Clubs | Gain/<br>Loss<br>Clubs | New<br>Members | Charter<br>Members | Reinstate<br>Members | Transfer<br>Members | Total<br>Member<br>Added | Total<br>Members<br>Dropped | Gain/<br>Loss<br>Members |
|-----------|--------------|------------------|------------------------|----------------|--------------------|----------------------|---------------------|--------------------------|-----------------------------|--------------------------|
| 2012-2013 | 1            | 0                | 1                      | 125            | 23                 | 7                    | 4                   | 159                      | -179                        | -20                      |
| 2013-2014 | 0            | -1               | -1                     | 108            | 3                  | 5                    | 4                   | 120                      | -139                        | -19                      |
| 2014-2015 | 0            | 0                | 0                      | 114            | 0                  | 9                    | 1                   | 124                      | -203                        | -79                      |
| 2015-2016 | 0            | -3               | -3                     | 86             | 0                  | 4                    | 3                   | 93                       | -144                        | -51                      |
| 2016-2017 | 0            | -2               | -2                     | 124            | 0                  | 2                    | 5                   | 131                      | -180                        | -49                      |
| Average   | 0            | -1               | -1                     | 111            | 5                  | 5                    | 3                   | 125                      | -169                        | -44                      |